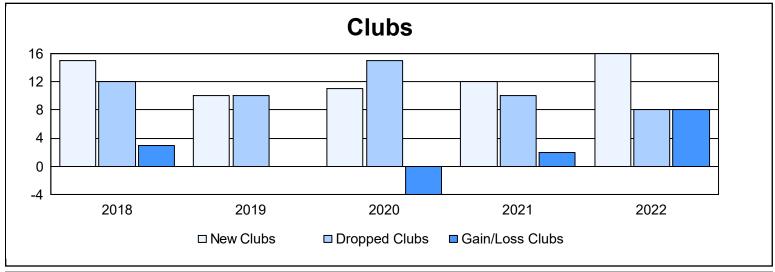

| Year      | New<br>Clubs | Dropped<br>Clubs | Gain/<br>Loss<br>Clubs | New<br>Members | Charter<br>Members | Reinstate<br>Members | Transfer<br>Members | Total<br>Member<br>Added | Total<br>Members<br>Dropped | Gain/<br>Loss<br>Members |
|-----------|--------------|------------------|------------------------|----------------|--------------------|----------------------|---------------------|--------------------------|-----------------------------|--------------------------|
| 2017-2018 | 15           | 12               | 3                      | 4,167          | 587                | 160                  | 95                  | 5,009                    | 4,758                       | 251                      |
| 2018-2019 | 10           | 10               | 0                      | 4,118          | 433                | 188                  | 50                  | 4,789                    | 5,051                       | -262                     |
| 2019-2020 | 11           | 15               | -4                     | 3,460          | 410                | 107                  | 61                  | 4,038                    | 5,195                       | -1,157                   |
| 2020-2021 | 12           | 10               | 2                      | 2,800          | 421                | 129                  | 37                  | 3,387                    | 4,567                       | -1,180                   |
| 2021-2022 | 16           | 8                | 8                      | 2,928          | 533                | 101                  | 56                  | 3,618                    | 3,770                       | -152                     |
| Average   | 13           | 11               | 2                      | 3,495          | 477                | 137                  | 60                  | 4,168                    | 4,668                       | -500                     |