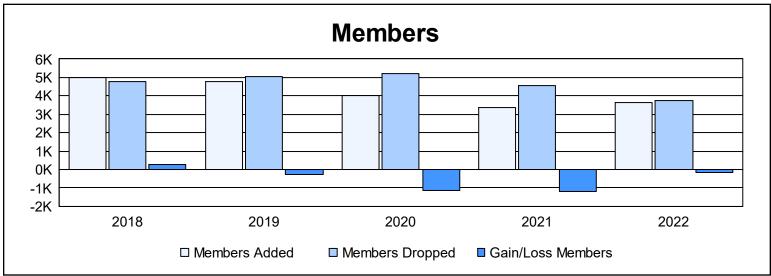

| Year      | New<br>Clubs | Dropped<br>Clubs | Gain/<br>Loss<br>Clubs | New<br>Members | Charter<br>Members | Reinstate<br>Members | Transfer<br>Members | Total<br>Member<br>Added | Total<br>Members<br>Dropped | Gain/<br>Loss<br>Members |
|-----------|--------------|------------------|------------------------|----------------|--------------------|----------------------|---------------------|--------------------------|-----------------------------|--------------------------|
| 2017-2018 | 15           | 12               | 3                      | 4,167          | 587                | 160                  | 95                  | 5,009                    | 4,758                       | 251                      |
| 2018-2019 | 10           | 10               | 0                      | 4,118          | 433                | 188                  | 50                  | 4,789                    | 5,051                       | -262                     |
| 2019-2020 | 11           | 15               | -4                     | 3,460          | 410                | 107                  | 61                  | 4,038                    | 5,195                       | -1,157                   |
| 2020-2021 | 12           | 10               | 2                      | 2,800          | 421                | 129                  | 37                  | 3,387                    | 4,567                       | -1,180                   |
| 2021-2022 | 16           | 8                | 8                      | 2,928          | 533                | 101                  | 56                  | 3,618                    | 3,770                       | -152                     |
| Average   | 13           | 11               | 2                      | 3,495          | 477                | 137                  | 60                  | 4,168                    | 4,668                       | -500                     |